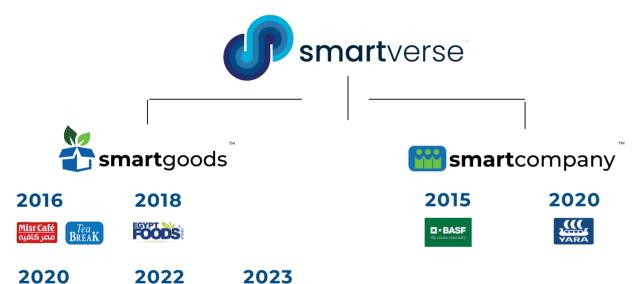

## **HISTORY TIMELINE**

Chosen by many reliable FMCG brands to be their distributor arm, covering districts around Egypt.

One of ExxonMobil's key distributors in Egypt, along with a partnership presenting one of its successful models. "Mobil Auto Care"

The e-commerce

distribution arm for the

group, along with its

new concept of selling

in the market, offers

more coverage at a lower

2022