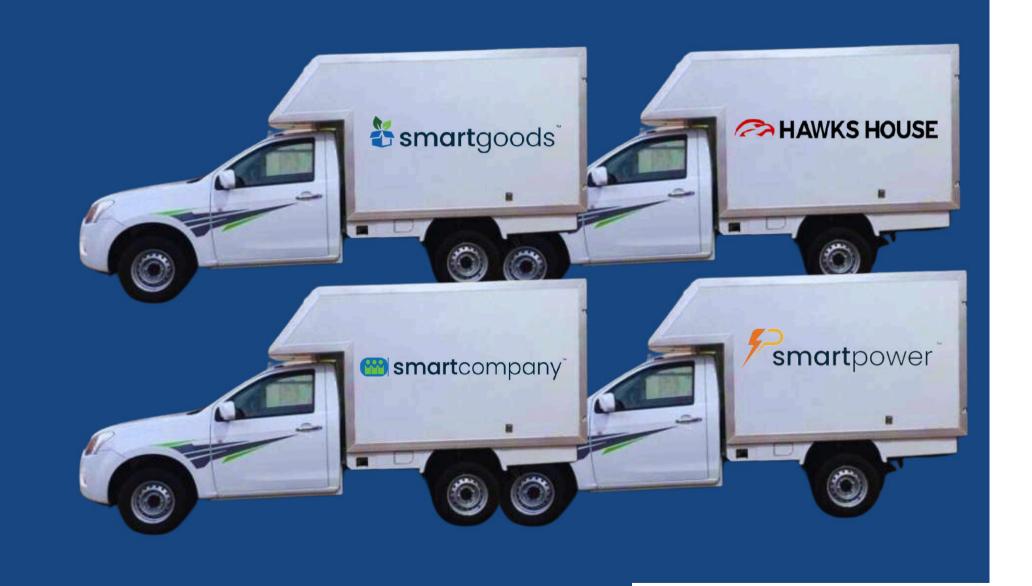

# FLEET ARM

#### Logistic Fleet

160 TFR Car19 NKR Car8 NBR Car

20 Vehicles

**Smart Company** 17

**Smart Goods** 168

**Smart Power** 4

Hawks House 31

**Our Systems** 